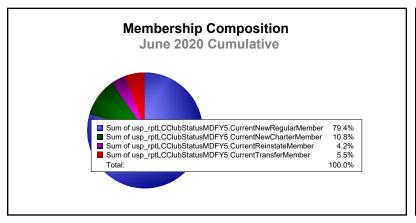

| 2,553                       | -432                     |
| 2018-2019 | 6            | 28               | -22                    | 1,220          | 151                | 71                   | 95                  | 1,537                    | 2,201                       | -664                     |
| 2019-2020 | 5            | 9                | -4                     | 937            | 128                | 50                   | 65                  | 1,180                    | 1,673                       | -493                     |
| Average   | 7            | 16               | -8                     | 1,278          | 208                | 66                   | 81                  | 1,632                    | 2,120                       | -488                     |









MBR0065 Page 1 of 1 9/9/2020 2:55:58AM