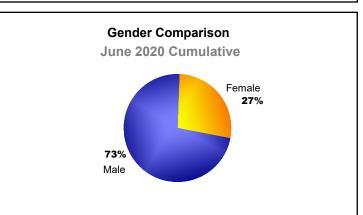

| 2,553                       | -432                     |
| 2018-2019 | 6            | 28               | -22                    | 1,220          | 151                | 71                   | 95                  | 1,537                    | 2,201                       | -664                     |
| 2019-2020 | 5            | 9                | -4                     | 937            | 128                | 50                   | 65                  | 1,180                    | 1,673                       | -493                     |
| Average   | 7            | 16               | -8                     | 1,278          | 208                | 66                   | 81                  | 1,632                    | 2,120                       | -488                     |









MBR0065 Page 1 of 1 9/9/2020 2:55:58AM