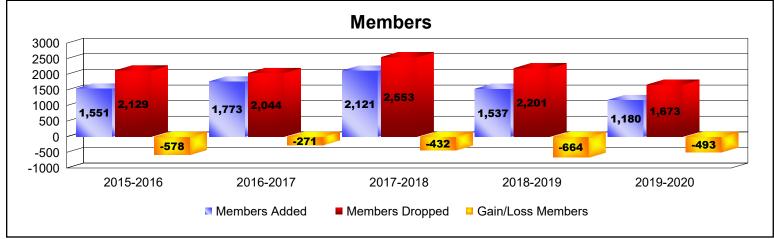

## **Multiple District 14**

| Year      | New<br>Clubs | Dropped<br>Clubs | Gain/<br>Loss<br>Clubs | New<br>Members | Charter<br>Members | Reinstate<br>Members | Transfer<br>Members | Total<br>Member<br>Added | Total<br>Members<br>Dropped | Gain/<br>Loss<br>Members |
|-----------|--------------|------------------|------------------------|----------------|--------------------|----------------------|---------------------|--------------------------|-----------------------------|--------------------------|
| 2015-2016 | 3            | 14               | -11                    | 1,286          | 122                | 73                   | 70                  | 1,551                    | 2,129                       | -578                     |
| 2016-2017 | 8            | 13               | -5                     | 1,413          | 234                | 63                   | 63                  | 1,773                    | 2,044                       | -271                     |
| 2017-2018 | 15           | 14               | 1                      | 1,536          | 404                | 71                   | 110                 | 2,121                    | 2,553                       | -432                     |
| 2018-2019 | 6            | 28               | -22                    | 1,220          | 151                | 71                   | 95                  | 1,537                    | 2,201                       | -664                     |
| 2019-2020 | 5            | 9                | -4                     | 937            | 128                | 50                   | 65                  | 1,180                    | 1,673                       | -493                     |
| Average   | 7            | 16               | -8                     | 1,278          | 208                | 66                   | 81                  | 1,632                    | 2,120                       | -488                     |