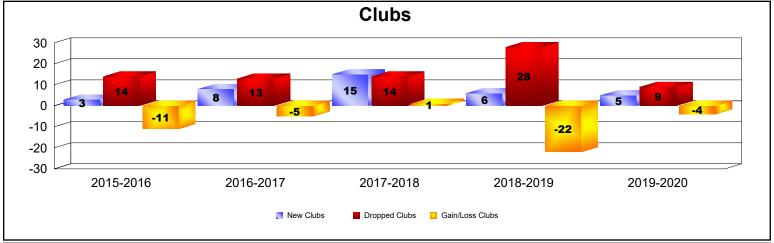

## **Multiple District 14**

| Year      | New<br>Clubs | Dropped<br>Clubs | Gain/<br>Loss<br>Clubs | New<br>Members | Charter<br>Members | Reinstate<br>Members | Transfer<br>Members | Total<br>Member<br>Added | Total<br>Members<br>Dropped | Gain/<br>Loss<br>Members |
|-----------|--------------|------------------|------------------------|----------------|--------------------|----------------------|---------------------|--------------------------|-----------------------------|--------------------------|
| 2015-2016 | 3            | 14               | -11                    | 1,286          | 122                | 73                   | 70                  | 1,551                    | 2,129                       | -578                     |
| 2016-2017 | 8            | 13               | -5                     | 1,413          | 234                | 63                   | 63                  | 1,773                    | 2,044                       | -271                     |
| 2017-2018 | 15           | 14               | 1                      | 1,536          | 404                | 71                   | 110                 | 2,121                    | 2,553                       | -432                     |
| 2018-2019 | 6            | 28               | -22                    | 1,220          | 151                | 71                   | 95                  | 1,537                    | 2,201                       | -664                     |
| 2019-2020 | 5            | 9                | -4                     | 937            | 128                | 50                   | 65                  | 1,180                    | 1,673                       | -493                     |
| Average   | 7            | 16               | -8                     | 1,278          | 208                | 66                   | 81                  | 1,632                    | 2,120                       | -488                     |